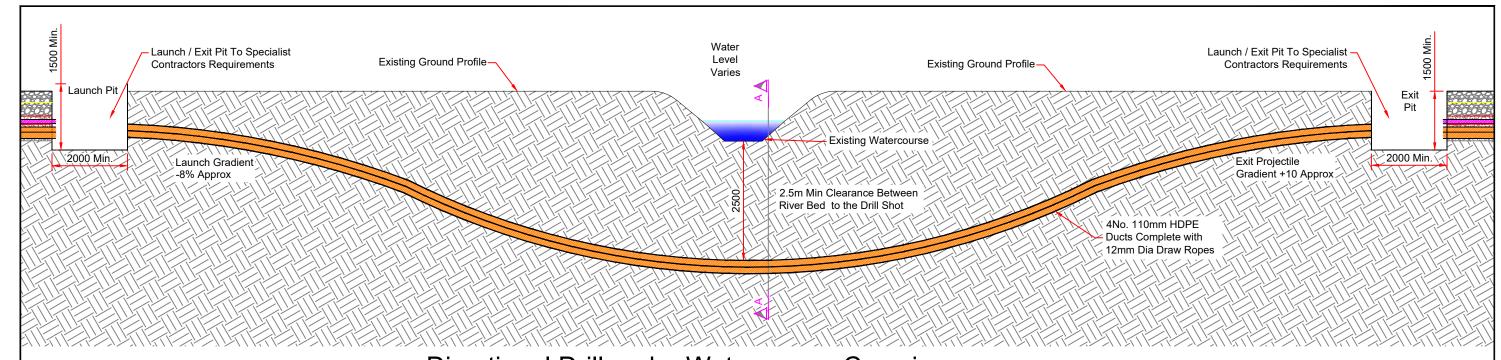

## Directional Drill under Watercourse Crossing Scale 1:100

Drilling Rig/Launch Pit

| P01    | 15.11.24 | Issued For Planning | JK | PC  |
|--------|----------|---------------------|----|-----|
| REV    | DATE     | DESCRIPTION         | BY | APP |
| CLIENT |          |                     |    |     |

| 1 | PROJECT:          |
|---|-------------------|
|   | Brittas Wind Farm |
|   |                   |
|   | TITLE:            |

| Internal Cable Trench Details                |
|----------------------------------------------|
| Directional Drill Under Existing Watercourse |