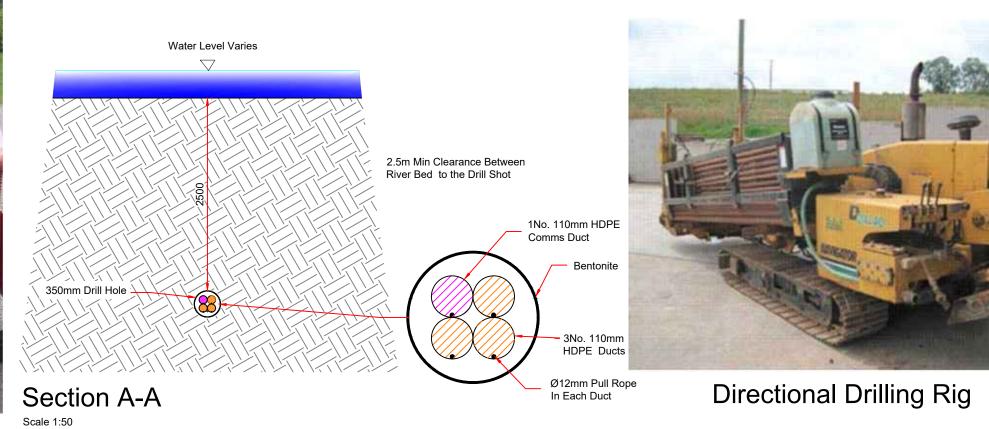

## Directional Drill under Watercourse Crossing Scale 1:100

Drilling Rig/Launch Pit

| P01    | 15.11.24 | Issued For Planning | JK | PC  |
|--------|----------|---------------------|----|-----|
| REV    | DATE     | DESCRIPTION         | BY | APP |
| CLIENT |          |                     |    |     |

| 1 | PROJECT:          |
|---|-------------------|
|   | Brittas Wind Farm |
|   |                   |
|   | TITLE:            |

| Internal Cable Trench Details                |
|----------------------------------------------|
| Directional Drill Under Existing Watercourse |