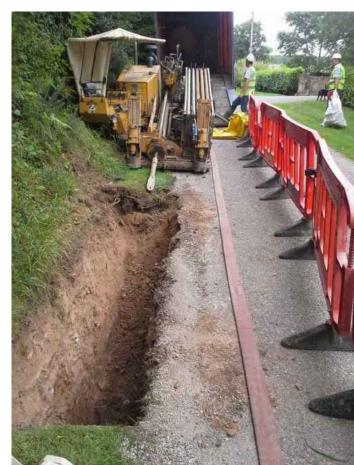

## Directional Drill under Watercourse Crossing Scale 1:100

Drilling Rig/Launch Pit

| P01    | 15.11.24 | Issued For Planning | JK | PC  |
|--------|----------|---------------------|----|-----|
| REV    | DATE     | DESCRIPTION         | BY | APP |
| CLIENT |          |                     |    |     |

| 1 | PROJECT:          |
|---|-------------------|
|   | Brittas Wind Farm |
|   |                   |
|   | TITLE:            |

| Internal Cable Trench Details                |
|----------------------------------------------|
| Directional Drill Under Existing Watercourse |